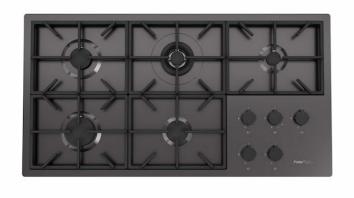

## Milano Cooktop Gun Metal 5 burners

Gas cooktops

Code: 7638 906

PVD Gun Metal AISI 304 Stainless steel Satin finish Enamelled cast iron grids and burner covers Electric under-knob ignition Gas taps with safety valves

56 cm deep 56 cm deep. An increased dimension synonymous with great functionality, which distinguishes the Foster Milano series.

Ultra-flat hob

Design meets functionality in the the ultra-flat models. Elegant grids that form a generously sized overall surface.