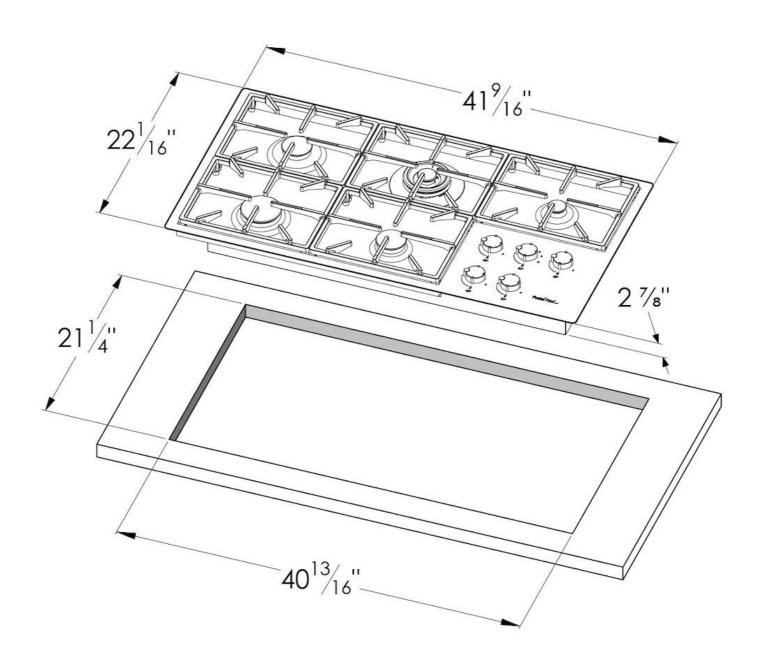

#### **DETAILS**

| Series       | Foster Milano                               |
|--------------|---------------------------------------------|
| Coloring     | Gun Metal                                   |
| Finish       | Satin finish                                |
| Finish       | PVD                                         |
| Maintop      | AISI 304 Stainless Steel                    |
| Dimensions   | 41 <sup>9/16</sup> " x 22 <sup>1/16</sup> " |
| Kind of Edge | 1 mm – flush edge                           |

| Installation        | Flush-mount or overmount                    |
|---------------------|---------------------------------------------|
| Flush-mount cut-out | See cut-out drawing                         |
| Overmount cut-out   | 40 <sup>13/16</sup> " x 21 <sup>1/4</sup> " |
| Grids               | Enamelled cast iron                         |
| Cooktop controls    | Knobs                                       |
| Knobs               | Solid Metal                                 |
| Safety              | Safety valves                               |
| Total power Btu/h   | 45,350 Btu/h                                |
| Burners             | 5                                           |
| DC                  | 15,500 Btu/h                                |
| Rapid               | 10,750 Btu/h                                |
| Semirapid           | 9,100 Btu/h                                 |
| Auxiliary           | 5,000 (2x) Btu/h                            |
| Simmer ring         | 2                                           |
| Simmer Rate         | 900 Btu/h                                   |